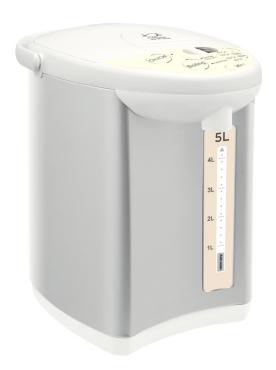

## Thermo Pot

Midea Thermo pot provides you a surprising friendly moment to make the perfect cup of coffee, tea, and other hot drinks. You will get the hot water on demand without waiting to boil water every time. 4 Temperature settings allow you to set the ideal temperature for your drinks.

## **Feature**

- Double boiling modes
- 4 temperature settings: 45°C, 55°C, 65°C, 85°C
- 5L large capacity
- Double Wall Insulation does not burn hands
- Food grade 304 stainless steel
- Child lock
- Product Warranty: 1 Year

## **Specification**

Capacity: 5L

Net/Gross weight: 2.4/2.8 kg

• Product Size (w x d x h): 310 x 224 x 304mm

Package Size (w x d x h): 353 x 263 x 350mm