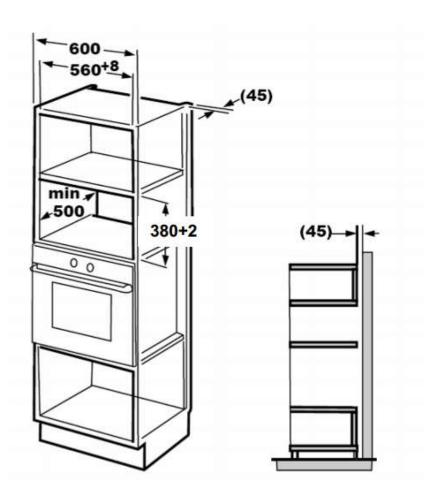

### **Included Accessories**

Manufactures Warranty:

**Glass Turntable:** 

| Grill Rack:                    | Yes           |
|--------------------------------|---------------|
|                                |               |
| Dimensions & Weights           |               |
| Built-in Dimensions (Cabinet): |               |
| Height:                        | 380mm         |
| Width:                         | 560mm         |
| Depth:                         | 500mm         |
|                                |               |
| Product Height:                | 388mm         |
| Product Width:                 | 595mm         |
| Product Depth:                 | 400mm         |
| Unpacked Weight:               | 18.6kg        |
| Packaged Height:               | 466mm         |
| Packaged Width:                | 653mm         |
| Packaged Depth:                | 500mm         |
| Packaged Weight:               | 20.5kg        |
|                                |               |
|                                |               |
| Country of Origin:             | China         |
| EAN Code:                      | 6944271649695 |

### Installation