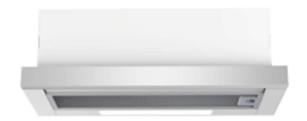

### **MHS60S**

### **60cm Slide-out Rangehood**

## 40mm Stainless Steel Fascia Panel, White Body, Ducted and Recirculated

#### **Main Features**

Type: Slide-out

**Colour:** Stainless Steel fascia panel, white body

**Control Type:** Rocker switch

**Operation Levels:** 2 speed levels

Lighting: 2 x LED bulbs

Filtration: 2 x Aluminium filter