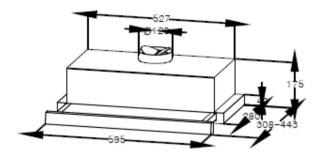

#### **Dimensions & Weights**

Unpackaged Height: 175mm

**Unpackaged Width:** 595mm

Unpackaged Depth: 308mm

**Unpackaged Weight:** 9kg

Packaged Height: 367mm

Packaged Width: 655mm

Packaged Depth: 225mm

Packaged Weight: 10.3kg

**Cut-Out Dimensions HxWxD:** 527mm x 280mm x 175mm

Country of Origin: China

**EAN Code:** 6959449103466

Manufacturer's Warranty: 3 years

#### **Dimensions**