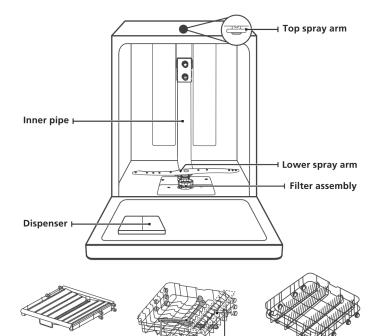

### MDW15KSS/MDW15KBS

## Midea

Lower basket

# Inverter Freestanding Dishwasher 60cm – 15 Place Settings

### **Feature**

- Inverter technology
- 15 place settings
- 9 program wash
- 1-24 hours delay start function
- Extra drying
- Lift-up system
- Dual zone wash
- 4 star energy rating
- 5 star water rating
- Product Warranty: 3 Years

#### **Specification**

Rated voltage: 220-240V~50Hz
Rated power: 1760-2100W
Water pressure: 0.04-1.00MPa
Net/Gross weight: 42.5/48 kg

Product Size (h x w x d): 845 x 598 x 600mmPackage Size (h x w x d): 871 x 645 x 672mm



Upper spray arm

**Cutlery rack** 

**Upper basket**