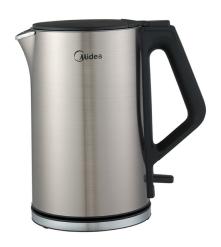

## MK-15H01A(White)/MK-15H01B(Stainless Steel)

#### Feature

- Quiet Boil Boiler with patent coating, working sound low to 52db.
- Food Contact Safe 304 Stainless Steel
- Double Wall Insulation does not burn hands
- One piece of seamless inner housing
- Fast Boil 2200W concealed heating element. Powerful and even heating.
- Two steps wide angle lid open, easy filling and cleaning
- Special inner lid design feature for condensation
- Product Warranty: 1 Year

#### Specification MK-15H01B

- Capacity 1.5L
- Net/Gross weight 1.3kg/1.62kg
- Product Size (w x d x h): 225 x 156 x 229mm
- Package Size (w x d x h): 228 x 217 x 262mm