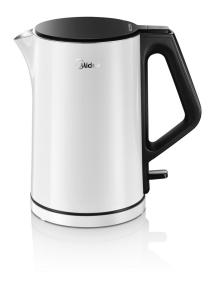

## MK-15H01A(White)/MK-15H01B(Stainless Steel)

#### Feature

- Quiet Boil Boiler with patent coating, working sound low to 52db.
- Food Contact Safe 304 Stainless Steel
- Double Wall Insulation does not burn hands
- One piece of seamless inner housing
- Fast Boil 2200W concealed heating element. Powerful and even heating.
- Two steps wide angle lid open, easy filling and cleaning
- Special inner lid design feature for condensation
- Product Warranty: 1 Year

### Specification MK-15H01A

- Capacity 1.5L
- Net/Gross weight 1.08kg/1.52kg
- Product Size (w x d x h): 222 x 152 x 240mm
- Package Size (w x d x h): 228 x 217 x 262mm