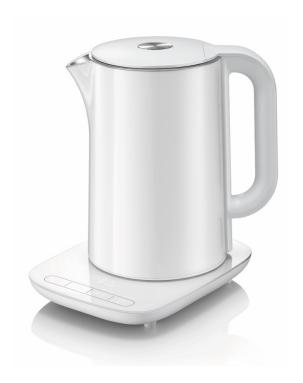

## **MK-HE1508**

## Double Wall Kettle - Smart Keep Warm

## Feature

- Smart Keep Warm Function
- Quiet Boil Boiler with patent coating, working sound low to 52db.
- Food Contact Safe 304 Stainless Steel
- Double Wall Insulation does not burn hands
- One piece of seamless inner housing
- Fast Boil 2200W concealed heating element. Powerful and even heating.
- Two steps wide angle lid open, easy filling and cleaning
- Special inner lid design feature for condensation
- Product Warranty: 1 Year

## Specification

- Capacity 1.5L
- Net/Gross weight 1.08kg/1.5kg
- Product Size (w x d x h): 222 x 152 x 240mm
- Package Size (w x d x h): 242 x 218 x 290mm